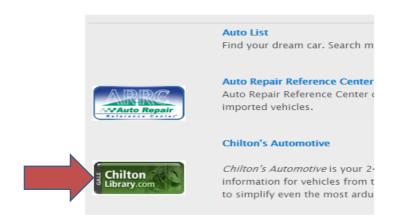

### Select **Automotive** (left column) → **Chilton Library**

### **CHILTON**LIBRARY

The data available depends on the vehicle make and model. Chilton Library provides information on Repair, Maintenance, Labor Estimating, and Bulletins/Recalls.