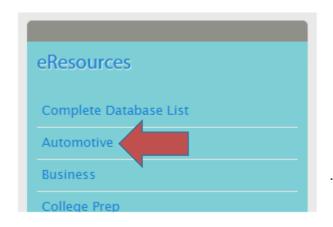

Go to <u>www.pueblolibrary.org</u> → Search → Databases

### Select **Automotive** (left column) → **Chilton Library**