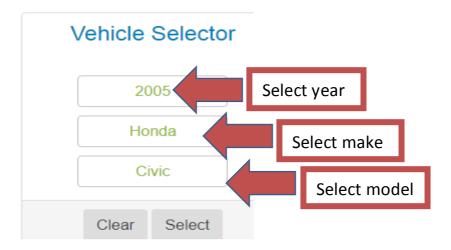

## **CHILTON**LIBRARY

Select Vehicle

Repair

Maintenance

Labor Estimating

Bulletins/Recalls

Your Current Vehicle: 2005 Honda Civic