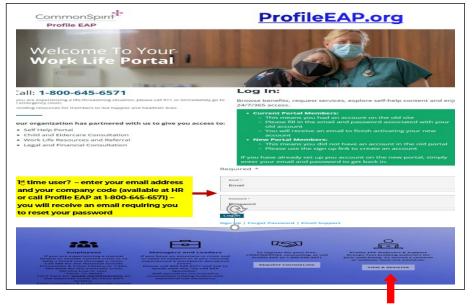

## To register for the webinar, go to ProfileEAP.org

For more information or to schedule an appointment call Profile EAP at 1-800-645-6571

Click here to register for the webinar- **no** company code needed to register