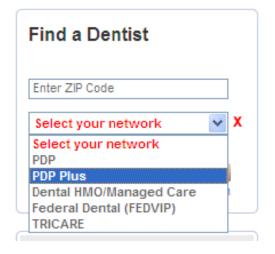

**Group Dental** 

## Find a Participating Dentist in the Preferred Dentist Program



## **MetLife**

There are thousands of general dentists and specialists to choose from nationwide — so you are sure to find one who meets your needs. You can find the names, addresses, languages spoken and telephone numbers of participating dentists by searching our online "Find a Dentist" directory by visiting <a href="https://www.metlife.com/dental">www.metlife.com/dental</a> and following the steps outlined below.

## Step 1: Find a Dentist

Enter your ZIP Code and select the PDP Plus network



## Step 2: Advanced Search

Use the Advanced Search option to locate a dentist by Name, Spoken Language, Specialty or Gender





Like most group benefit programs, benefit programs offered by MetLife and its affiliates contain certain exclusions, exceptions, waiting periods, reductions, limitations and terms for keeping them in force. Please contact MetLife or your plan administrator for complete details.