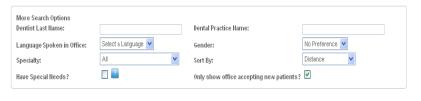

## Step 2: Advanced Search

Use the Advanced Search option to locate a dentist by Name, Spoken Language, Specialty or Gender

Like most group benefit programs, benefit programs offered by MetLife and its affiliates contain certain exclusions, exceptions, waiting periods, reductions, limitations and terms for keeping them in force. Please contact MetLife or your plan administrator for complete details.