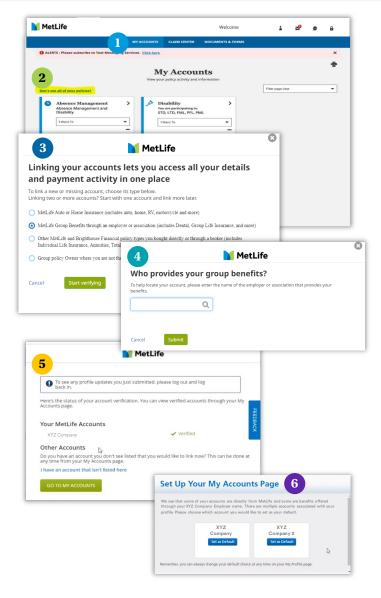

## Don't see all your policies on MyBenefits? Here's how to find them and link them to your account.

The MyBenefits website, **mybenefits.metlife.com**, is a quick and easy way for you to access the information you need about your coverage — all in one place. However, what do you do if all your policies don't show up?

We're here to help! Once you're registered on MyBenefits, you can link your missing accounts. Just follow the simple steps below!

- Log in to MyBenefits. Or, if this is your first time visiting the site, create an account by following the registration process. Once logged in, go to the **My Accounts** tab.
  - Click the **Don't See All Your Policies** link.

2

5

A page will appear that says **Linking your accounts lets** you access all your details and payment activity in one place. Select <u>"I obtained my policy/benefit through my</u> <u>employer, an associate or...</u>"

After you make your selection, click **Start verifying**.

The next screen will ask who provides your group benefits. Type in **Public Sector Health Care Group Authority.** TAs you type, you should see this choice pop up below. Then click **Submit**.

The next screen will confirm that the additional account has been added to your MyBenefits profile. <u>Please note</u>, you'll need to log out of MyBenefits and then log back in to complete the update. You may need to log out and back in a few times for it to completely update. When it's done updating, the additional account will show up on your profile.

Once the update is complete, you'll need to set up your accounts by choosing a customer as the default account you want to see when logging in. You can change the default account at any time through your profile menu.