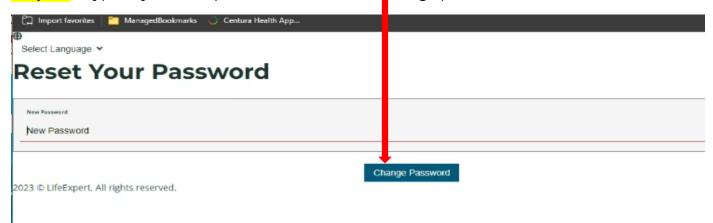

Step #4 – This is the email you will get. If you didn't receive this email - Please check your spam or junk mail for it – then click on reset password

Step #5 - Type in your new password and click on change password