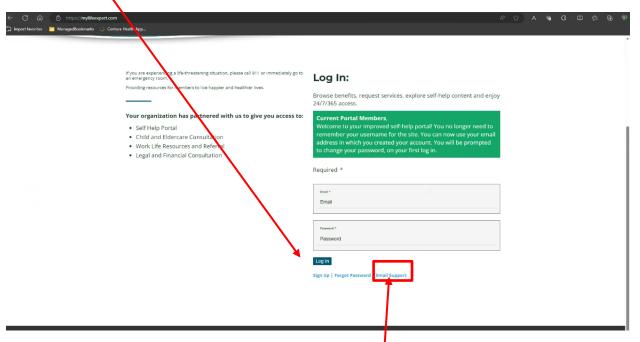

## Log In:

Browse benefits, request services, explore self-help content and enjoy 24/7/365 access.

- Current Portal Members:

  - Please fill in the email and password associated with your old account
  - o You will receive an email to finish activating your new
- New Portal Members:
  - This means you did not have an account in the old portal
  - Please use the sign up link to create an account

If you have already set up you account on the new portal, simply enter your email and password to get back in.

Required \*

| tmail *<br>Email    |  |
|---------------------|--|
| Password * Password |  |

Log In

Sign Up | Forgot Password | Email Support