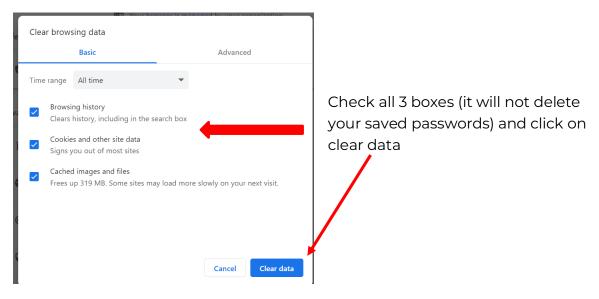

# **ProfileEAP.org**

# Welcome to the new look website. Let's get started......

Please follow these steps to download the new site to your phone or computer.

**Step #1**. If you have logged into **ProfileEAP.org** before, you will first have to **clear your cache** in order for the new website to load.

# To clear your cache:

Open your browser (chrome preferred) and click on the 3 little dots at the top right of the browser then select More Tools



# Then select Clear browsing data



# Once you have cleared your cache go to **ProfileEAP.org**. Then you will see this screen:



**Profile EAP** 

# Welcome To Your **Work Life Portal**

## Call: 1-800-645-6571

If you are experiencing a life-threatening situation, please call 911 or immediately go to

Providing resources for members to live happier and healthier lives.

#### Your organization has partnered with us to give you access to:

- Self Help Portal
- · Child and Eldercare Consultation
- · Work Life Resources and Referral
- Legal and Financial Consultation

## Log In:

Browse benefits, request services, explore self-help content and enjoy 24/7/365 access.

- Current Portal Members:

  - Please fill in the email and password associated with your old account
  - o You will receive an email to finish activating your