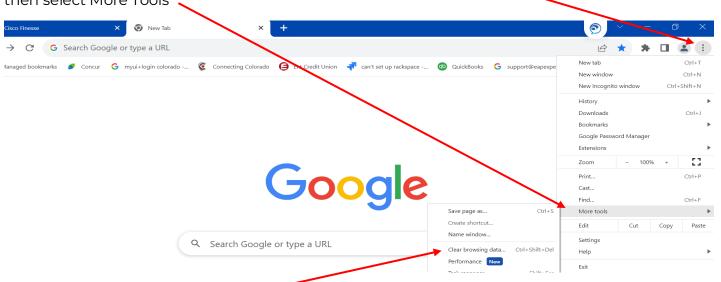

# To clear your cache:

Open your browser (chrome preferred) and click on the 3 little dots at the top right of the browser then select More Tools

# Then select Clear browsing data