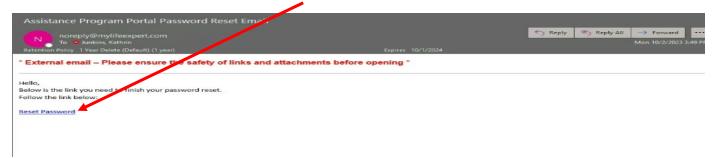

**Step #3** – you will see this message. An email will be sent to your address requiring you to reset your password.

Sign Up | Forgot Password | Email Support

This is your first time on the new site so we sent you an email to reset your password. LifeExpert Welcome To Your **Work Life Portal** if you are experiencing a life-threatening situation, please call 911 or immediately go to an emergency room. Log In: Providing resources for members to live happier and healthier lives. Browse benefits, request services, explore self-help content and enjoy 24/7/365 access. Your organization has partnered with us to give you access to: Current Portal Members,
Welcome to your improved self-help portal! You no longer need to Self Help Portal · Child and Eldercare Consultation address in which you created your account. You will be prompted to change your password, on your first log in. Work Life Resources and Referral • Legal and Financial Consultation

Step #4 – This is the email you will get. If you didn't receive this email - Please check your spam or junk mail for it – then click on reset password

Step #5 - Type in your new password and click on change password